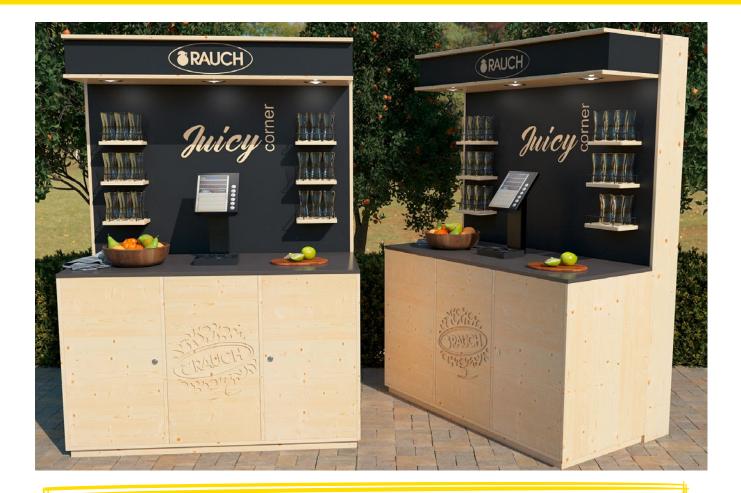

#### JUICY CORNER Perfect for canteens

- Eye-cacthing juice corner
- Chalkboard background for lettering
- Enough space for fruits, snacks, decoration,...
- Attractive second POS solution

For Dispenser JDM-CT and Juici-CT

Dispenser Technic Box and up to 6 BIB 101 inside the cabinet

Space for Water Gallon if needed

Dimensions: B/T/H 1150x600x1850 mm Article No. .... RMS ....