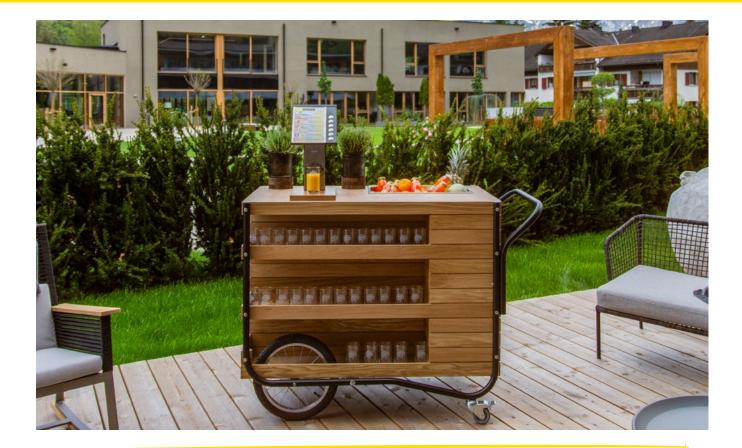

## JUICE TROLLEY Wooden bar trolley for mobile usage

- Trendy design-trolley for your exclusive juice bar
- Perfect match for every (breakfast)-buffet
- Mobile during the day (wellness, pool, kids area, sport club, terrace,..)

Integrated removeable steel basin for fruits or ice Powder coated steel construction with high quality oak wood Removeable side boxes for drinks or decoration Maximum mobility

Dimensions: B/T/H 1028x800x973 mm Article No. 54984 RMS 127274