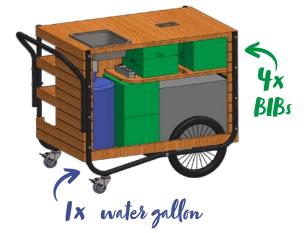

### BIB TROLLEY J100 Trolley for high demand of bag-in-box postmix

- Modern wooden trolley for self-service juice bar all day long
- Equipment invisible inside the trolley
- Equipped for storage of one water gallon
- (-> quick change of water gallon)

For Dispenser JDM-CT and Juici-CT
 Dispenser Technic Box + 4 BIB 10I
 Space for 19 I Water Gallon inside if no direct water connection available
 Stainless steel basin for ice, fruits or decoration
 Strong metal construction powder coated, oak housing
 Wheels for a high flexibility
 Front shelves for glasses

Dimensions: B/T/H 1218x706x920 mm Article No. 57237 RMS 14692

RAUCH Fruchtsäfte GmbH & Co OG, Langgasse 1, A-6830 Rankweil www.rauch.cc