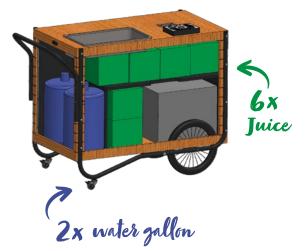

### BIB TROLLEY J300 Smaller trolley for mobile bag-in-box postmix usage

- Modern wooden trolley for self-service juice bar all day long
- Equipment invisible inside the trolley
- Mobile by using water gallons ( -> ensures also high water quality)
- For Dispenser JDM-CT and Juici-CT
  Dispenser Technic Box + 6 BIB 101
  Space for two 19 I Water Gallon inside if no direct water connection available
  Stainless steel basin for ice, fruits or decoration
  Strong metal construction powder coated, oak housing
  Wheels for a high flexibility
  Front shelves for glasses