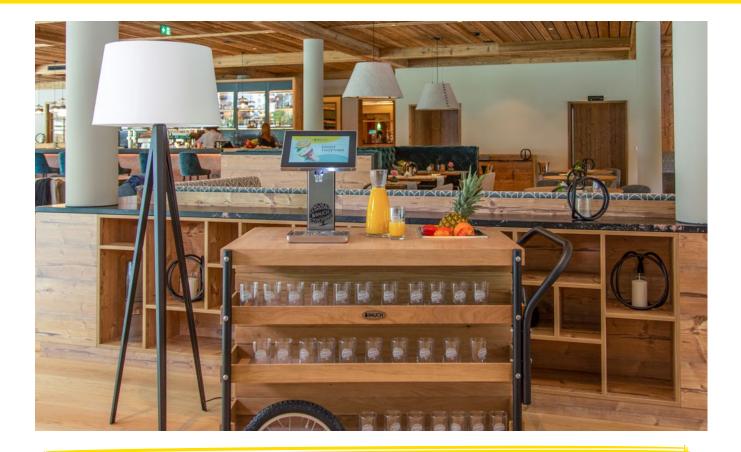

### BIB TROLLEY J100 Trolley for high demand of bag-in-box postmix

- Modern wooden trolley for self-service juice bar all day long
- Equipment invisible inside the trolley
- Equipped for storage of one water gallon
- (-> quick change of water gallon)

For Dispenser JDM-CT and Juici-CT
 Dispenser Technic Box + 4 BIB 10I
 Space for 19 I Water Gallon inside if no direct water connection available
 Stainless steel basin for ice, fruits or decoration
 Strong metal construction powder coated, oak housing
 Wheels for a high flexibility
 Front shelves for glasses

Dimensions: B/T/H 1218x706x920 mm Article No. 57237 RMS 14692

RAUCH Fruchtsäfte GmbH & Co OG, Langgasse 1, A-6830 Rankweil www.rauch.cc