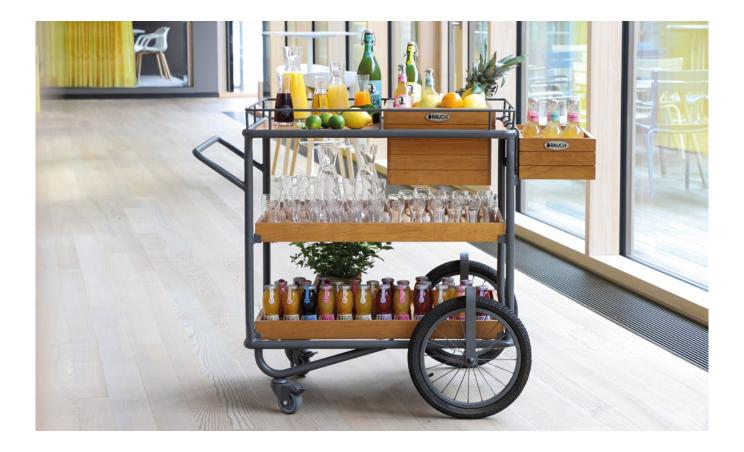

## JUICE TROLLEY Wooden bar trolley for mobile usage

- Trendy design-trolley for your exclusive juice bar
- Perfect match for every (breakfast)-buffet
- Mobile during the day (wellness, pool, kids area, sport club, terrace,..)

Integrated removeable steel basin for fruits or ice Powder coated steel construction with high quality oak wood Removeable side boxes for drinks or decoration Maximum mobility

Dimensions: B/T/H 1028x800x973 mm Article No. 54984 RMS 127274

✓✓✓