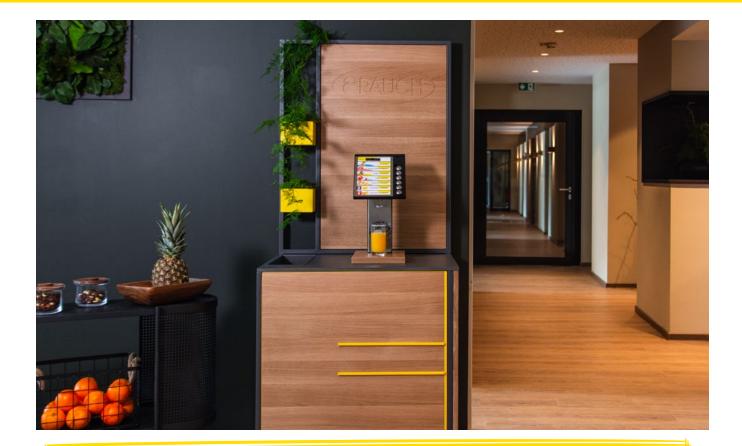

## CABINET Stand-alone solution for a fix juice presentation

- Bag-in-Box Postmix solution in cabinet optic
- Fits in every surrounding
- Door for refilling in front

For Dispenser JDM-CT and Juici-CT
 The Dispenser Technic Box + 4 BIB 101 inside the cabinet
 Space for CO2 bottle if necessary
 Strong metal construction powder coated with wood covered (oak natural)
 Four hidden wheels for maximum mobility
 Powder coated removeable basin for glasses
 Side shelfs for glasses or decoration
 Removeable back wall for optimized transportation
 Back wall with integrated, removeable "flower pots" for decoration

Dimensions: B/T/H 760x600x1850 mm Article No. 59679 RMS 16229